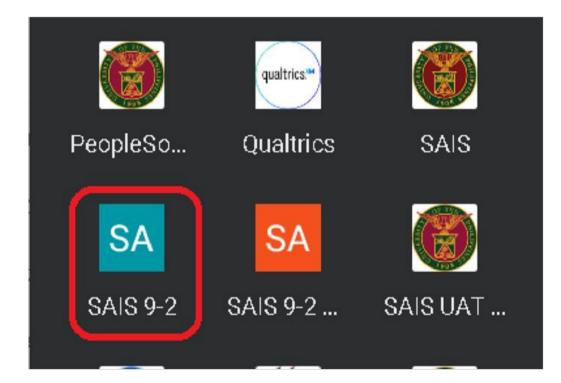

## SAIS ENLISTMENT GUIDE

v1.1

# LOG IN TO SAIS ACCOUNT

STEP 1: Log in to your UP mail account and click the Google apps icon.

| = 附 Gmail     | Q Search m: 荘 🕐 🕸 🛄                 | ] |
|---------------|-------------------------------------|---|
| + Compose     | □- C :                              |   |
| Inbox         | ✓ Starred                           | : |
| ★ Starred     | <ul> <li>Everything else</li> </ul> | : |
| Snoozed       |                                     |   |
| > Sent        |                                     |   |
| Meet          |                                     |   |
| New meeting   |                                     |   |
| 💼 My meetings |                                     |   |

STEP 2: Click the SAIS Icon.



# LOG IN TO SAIS ACCOUNT

STEP 3: Select your UP Mail account. If you are logged-in to several Google accounts, you will be prompted to select your UP Mail account.



STEP 4: In the Student Homepage, click the "MANAGE CLASSES" tile.



#### MANAGE CLASSES

STEP 5: After clicking the Manage Classes tile, you will see the recent semester, career, and Institution assigned to you.

You will also access different modules such as View my Classes, Enrollment Appointments, Shopping Cart, Class Search and Enroll, Browse Course Catalog, Planner, and Student Center.

| Third Trimester, 2022-2023<br>Graduate Trimestral<br>UNIVERSITY OF THE PHILIPPINES CEBU |                |                     |            |                         |                         |   |
|---------------------------------