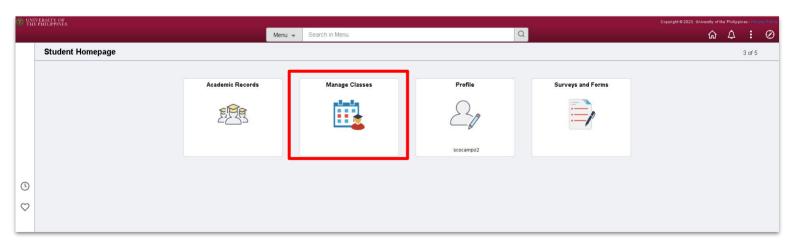

# LOG IN TO SAIS ACCOUNT

STEP 3: Select your UP Mail account. If you are logged-in to several Google accounts, you will be prompted to select your UP Mail account.

STEP 4: In the Student Homepage, click the "MANAGE CLASSES" tile.

#### MANAGE CLASSES

STEP 5: After clicking the Manage Classes tile, you will see the recent semester, career, and Institution assigned to you.

You will also access different modules such as View my Classes, Enrollment Appointments, Shopping Cart, Class Search and Enroll, Browse Course Catalog, Planner, and Student Center.