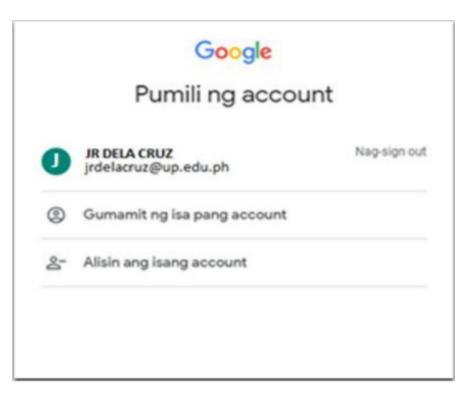

# LOG IN TO SAIS ACCOUNT

STEP 3: Select your UP Mail account. If you are logged-in to several Google accounts, you will be prompted to select your UP Mail account.

STEP 4: In the Student Homepage, click the "MANAGE CLASSES" tile.