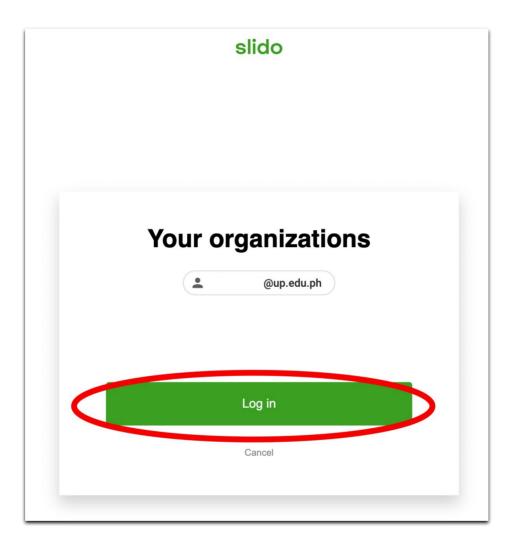

2. Type your UP Mail Account (@up.edu.ph) username, then click "Continue."

3. Then click the "Log in with SSO" button.

4. Then, click the "Log in" button.

5. Click your UP Mail Account. You will then be redirected to your Slido Account.