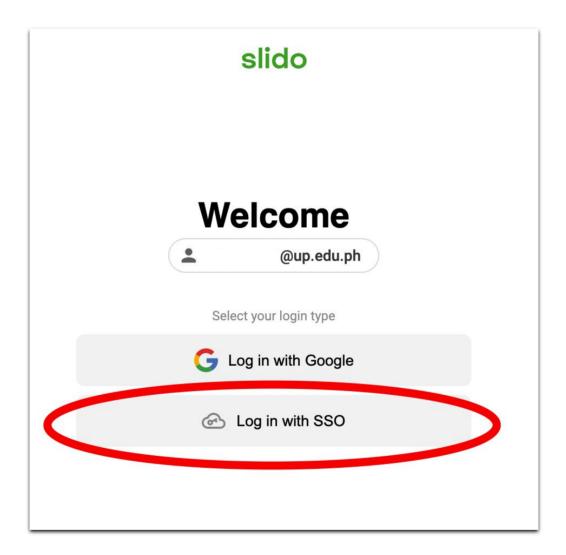

2. Type your UP Mail Account (@up.edu.ph) username, then click "Continue."

3. Then click the "Log in with SSO" button.

4. Then, click the "Log in" button.

5. Click your UP Mail Account. You will then be redirected to your Slido Account.