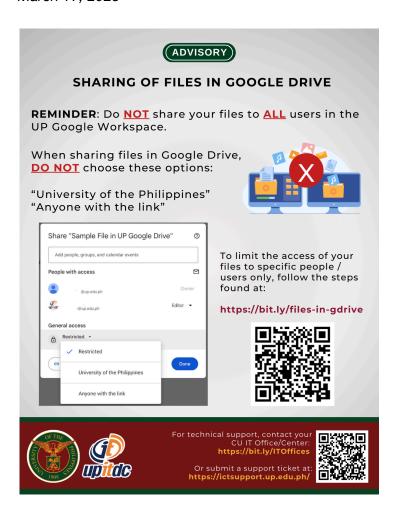

We strongly recommend that you set the access permissions of your folders/files and share it only with your concerned colleagues, students, or class instructors (i.e. specific users only). Kindly DO NOT share them to <u>ALL</u> users utilizing the University's Google Workspace.

Specifically, please **<u>DO NOT</u>** choose the option "University of the Philippines" nor "Anyone with the link" when selecting who can access your files. These options will open up your files to be accessible to other users that you did not intend.

## OFFICE OF THE VICE PRESIDENT FOR DIGITAL TRANSFORMATION

To limit the access of your files/folders to specific people/users only, you may follow the steps found here: <a href="https://itdc.up.edu.ph/fags/how-to-share-files-in-google-drive">https://itdc.up.edu.ph/fags/how-to-share-files-in-google-drive</a>