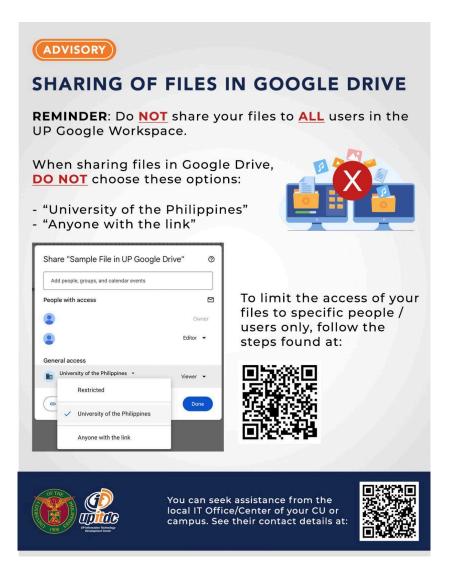

We strongly recommend that you set the access permissions of your folders/files and share it only with your concerned colleagues, students, or class instructors (i.e. specific users only). Kindly DO NOT share them to **ALL** users utilizing the University's Google Workspace.

## Office of the Vice President for Development

Specifically, please **<u>DO NOT</u>** choose the option "University of the Philippines" nor "Anyone with the link" when selecting who can access your files. These options will open up your files to be accessible to other users that you did not intend.

To limit the access of your files/folders to specific people/users only, you may follow the steps found here: <a href="https://itdc.up.edu.ph/faqs/how-to-share-files-in-google-drive">https://itdc.up.edu.ph/faqs/how-to-share-files-in-google-drive</a>